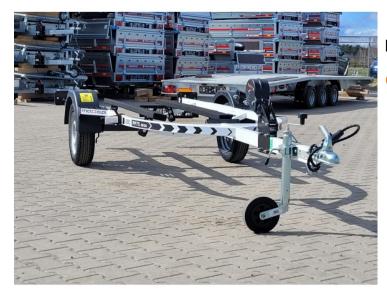

## PP75 LORRIES JET SKI trailer GVW 750kg Powder coated

## **Product short description:**

Internal dimension (cm): 373 x 158

Capacity: 611 kg

DMC Min: 750 kg

DMC Max: 750 kg

## **Product description:**

Standard equipment

Axle 750kg KNOTT

| Coupler                                                                                                                                                                                                                                                                                                                                |
|----------------------------------------------------------------------------------------------------------------------------------------------------------------------------------------------------------------------------------------------------------------------------------------------------------------------------------------|
| Galvanized steel + color coated                                                                                                                                                                                                                                                                                                        |
| Wheels 155/70 R13                                                                                                                                                                                                                                                                                                                      |
| Max boat/jet ski length: 3,7 m                                                                                                                                                                                                                                                                                                         |
| Manual winch                                                                                                                                                                                                                                                                                                                           |
| Support wheel                                                                                                                                                                                                                                                                                                                          |
| Supports                                                                                                                                                                                                                                                                                                                               |
| Steel rims                                                                                                                                                                                                                                                                                                                             |
| LED lights                                                                                                                                                                                                                                                                                                                             |
| Trailer is avaliable with two colors: white and black                                                                                                                                                                                                                                                                                  |
|                                                                                                                                                                                                                                                                                                                                        |
| Information: Added specification on the website came from producers and distributors pages, despite the effort while we add them, they could have some mistakes. Descriptions and photos are not basis for claims from our company. If you found some mistakes in our description, please let us know to e-mail address sklep@mazzo.pl |