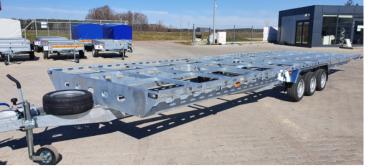

## **Product short description:**

Internal dimension (cm): 906 x 250

### **Product description:**

Road legal trailers come with a type approved EU certificate of conformity which means they can be used in Europe. A fully galvanised chassis capable of carrying a gross weight of 3500kg.

### STANDARD FEATURES

- Loading area total: 906x250cm
- GVW 3500kg
- Loading capacity 2550kg
- Net weight about 950kg

- 3 braked axles 3x1350kg KNOTT
- Wheels R13C/195/50
- Drawbar fully galvanized chassis with V-drawbar
- Support wheel
- 13-pin plug 12V

• Load-bearing frames: structural steel with increased strength and hot-dip galvanized construction

• Spare wheel

Information:

Added specification on the website came from producers and distributors pages, despite the effort while we add them, they could have some mistakes. Descriptions and photos are not basis for claims from our company. If you found some mistakes in our description, please let us know to e-mail address sklep@mazzo.pl