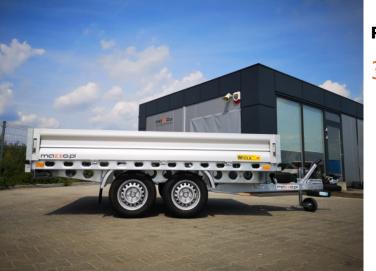

## W26L35 WIOLA Braked twin-axle trailer o GVW 2100-2700kg

**Product price:** 3,560.48 €

## **Product short description:**

Internal dimension (cm): 342 x 172 x 38

Capacity: 2110 kg

DMC Min: 1400 kg

DMC Max: 2700 kg

## **Product description:**

Twin axle trailers WIOLA are made with superior strenght and steel units which were used for theirs production have global highest quality. Hollow and pressed frame give you extra strenght at the same time with reduction with vehicle weight. Used components are come from renowned producers like AL-KO, Knott or SPP which provide a long failure free exploitation time.

Standard equipment

Overrun device 2700 kg AL-KO

Braked axles 2x 1350kg

Galvanized

Plywood floor, anti-slip

Wheels 185 R14C

Jockey wheel

Handles to secure load