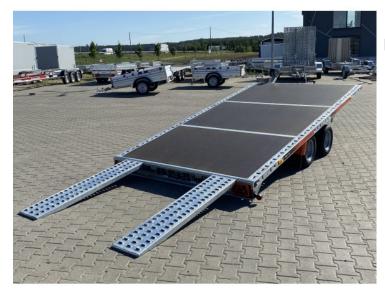

# **Product short description:**

Internal dimension (cm): 450 x 210

Capacity: 2050 kg

DMC Min: **1600 kg** 

DMC Max: 2700 kg

## **Product description:**

Gravity-tipping trailer, thanks to the anti-slip plywood floor, the trailer is universal, equipped with LED lighting with innovative covers against lamp damage.

Standard features

- Two braked axles 2x1350kg (tandem) AL-KO
- 2700kg AL-KO overrun device
- Hot dip galvanized frame
- Stable chassis, welded with a V-type drawbar
- Transport platform with gravity lifting and lowering system
- 195/55 R10C wheels
- Floor: waterproof, non-slip Multiplex waterproof plywood
- Opened side profiles, allowing additional load securing
- KNOTT manual winch
- Full LED lighting covers on lamps against damage
- Steel ramps 1500mm, perforated with a fast locking system
- Support wheel 150kg
- Plastic wheel chocks 2 pieces
- Spare wheel
- Loading angle 6º