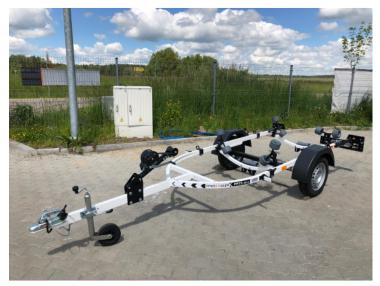

## PP75 LORRIES JET SKI trailer GVW 750kg Powder coated white

## **Product short description:**

Internal dimension (cm): 373 x 158

Capacity: 611 kg

DMC Min: 750 kg

DMC Max: **750 kg** 

## **Product description:**

Standard equipment

Axle 750kg KNOTT

| Coupler                                                                                                                                                                                                                                                                                                                                |
|----------------------------------------------------------------------------------------------------------------------------------------------------------------------------------------------------------------------------------------------------------------------------------------------------------------------------------------|
| Galvanized steel + color coated                                                                                                                                                                                                                                                                                                        |
| Wheels 155/70 R13                                                                                                                                                                                                                                                                                                                      |
| Max boat/jet ski length: 3,7m                                                                                                                                                                                                                                                                                                          |
| Manual winch                                                                                                                                                                                                                                                                                                                           |
| Support wheel                                                                                                                                                                                                                                                                                                                          |
| Supports                                                                                                                                                                                                                                                                                                                               |
| Steel rims                                                                                                                                                                                                                                                                                                                             |
| LED lights                                                                                                                                                                                                                                                                                                                             |
| Trailer is avaliable with two colors: white and black                                                                                                                                                                                                                                                                                  |
|                                                                                                                                                                                                                                                                                                                                        |
| Information: Added specification on the website came from producers and distributors pages, despite the effort while we add them, they could have some mistakes. Descriptions and photos are not basis for claims from our company. If you found some mistakes in our description, please let us know to e-mail address sklep@mazzo.pl |