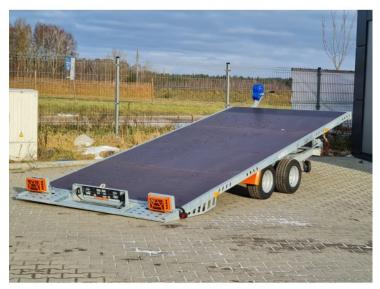

# Faster 4521P Twin axles trailer tilt-bed GVW 2700kg

### **Product short description:**

Internal dimension (cm): 450 x 210

Capacity: 2030 kg

DMC Min: **1600 kg** 

DMC Max: **2700 kg** 

#### **Product description:**

Gravity-tipping trailer, thanks to the anti-slip plywood floor, the trailer is universal, equipped with LED lighting with innovative covers against lamp damage.

Standard features

- Two braked axles 2x1350kg (tandem) AL-KO
- 2700kg AL-KO overrun device
- Hot dip galvanized frame
- Stable chassis, welded with a V-type drawbar
- Transport platform with gravity lifting and lowering system
- 195/55 R10C wheels
- Floor: waterproof, non-slip Multiplex waterproof plywood
- Opened side profiles, allowing additional load securing
- KNOTT manual winch
- Full LED lighting covers on lamps against damage
- Steel ramp on back
- Support wheel 150kg
- Plastic wheel chocks 2 pieces
- Spare wheel