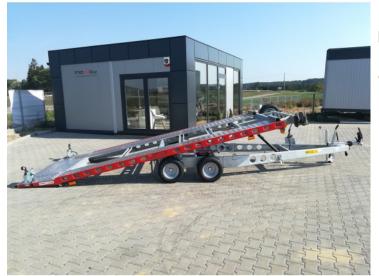

# Wiola L27G45P tilting trailer GVW 2700kg

#### **Product short description:**

Internal dimension (cm): 450 x 204

Capacity: 2070 kg

DMC Min: **1600 kg** 

DMC Max: 2700 kg

## Standard equipment

Overrun device with AL-KO ball hitch 2700kg with AKS 3004 stabiliser

2 AL-KO 2x1350kg braked axles with Neidhart rubber springs

Loading platform hydraulically tiltable with mechanical cylinder

195/55 R10C wheels with steel rims

Chassis frame, drawbar: bent sheet metal, welded

Hot dip galvanized construction

Support wheel with bracket

Manual winch 901A AL-KO

Spare wheel

Wheel chocks 2 pcs.

Load compartment: ramps made of aluminium sheet, access locks 2 pcs.