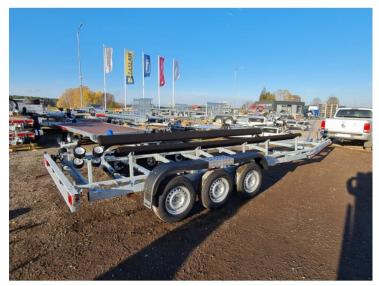

# TA-NO RIVIERA 35.80 Three axle boat trailer DMC 3500kg

## **Product short description:**

Internal dimension (cm): 830 x 250

Payload: 2645 kg

GVWM Min: 2700 kg

DMC Max: **3500 kg** 

### Standard equipment

3 braked axles 3x 1350kg

Load dimensions: 8300x2500 mm.

Wheels: 185 R14C

Hot dip galvanised frame, corrosion resistant

V-type drawbar

removable and movable lighting panel

integrated boat holders

bow adjustable in 3 planes

centre of gravity adjustment to suit the boat

system of rollers and transport supports

removable and movable lighting panel

manual winch

Automatic support wheel.