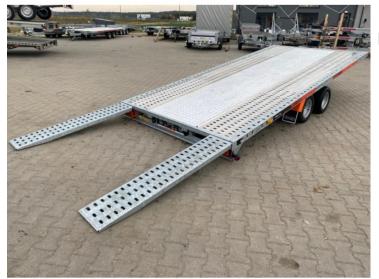

# M500 LOHR Gravity Twin axles trailer tiltbed GVW 3000kg

### **Product short description:**

Internal dimension (cm): 450 x 210

Capacity: 2050 kg

DMC Min: **1600 kg** 

DMC Max: **2700 kg** 

#### **Product description:**

Gravity-tipping trailer, thanks to the anti-slip plywood floor, the trailer is universal, equipped with LED lighting with innovative covers against lamp damage.

Standard features

- Two braked axles 2x1500kg (tandem) AL-KO
- 3000kg AL-KO overrun device
- Hot dip galvanized frame
- Stable chassis, welded with a V-type drawbar
- Transport platform with gravity lifting and lowering system
- 195/55 R10C wheels
- Floor: LOHR aluminium + alu sheet in the middle
- Opened side profiles, allowing additional load securing
- KNOTT manual winch
- Full LED lighting covers on lamps against damage
- Steel ramps 1500mm, perforated with a fast locking system
- Support wheel automatic
- Plastic wheel chocks 2 pieces
- Spare wheel
- Loading angle 6º