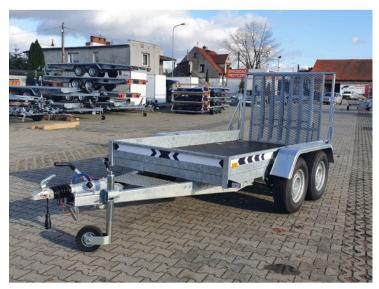

## B3532HTP Niewiadów trailer for transporting mini-excavators with a TRAP GVW 3500 kg

## **Product description:**

Trailer for building equipment transport (mini excavator, mini road rollers). Very strenght with regulated ramps and lots of practical handles. Recommended for

| companies which work in building and road construction trades. Additional could be equiped with special regulated shaft which allow us to connect with lots of vehicle types (lorries, trucks). This is typical and very practise trailer for people who wants to fast and without problems moves theirs goods from A to B point in difficult conditions. |
|-----------------------------------------------------------------------------------------------------------------------------------------------------------------------------------------------------------------------------------------------------------------------------------------------------------------------------------------------------------|
| Standard equpiment:                                                                                                                                                                                                                                                                                                                                       |
| Overrun device 3000Kg KNOTT                                                                                                                                                                                                                                                                                                                               |
| Braked axle 2 x 1500kg KNOTT                                                                                                                                                                                                                                                                                                                              |
| Galvanized                                                                                                                                                                                                                                                                                                                                                |
| Floor made from plywood, anti-slip                                                                                                                                                                                                                                                                                                                        |
| Wheel 175/70 R14C                                                                                                                                                                                                                                                                                                                                         |
| 8 handles                                                                                                                                                                                                                                                                                                                                                 |
| Jockey wheel                                                                                                                                                                                                                                                                                                                                              |
| Ramps                                                                                                                                                                                                                                                                                                                                                     |
| Added specification on this webside are came from producers and distributors pages, despite the effort while we put them they could include some mistakes. Descriptions and photos are not basis for claims from our company. If you will found some mistakes in our description, please let us know on e-mail address                                    |
| Information:                                                                                                                                                                                                                                                                                                                                              |