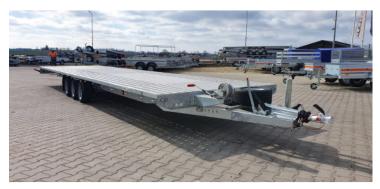

# Niewiadów (Boro) INDIANA three-axles trailer 18535 R10C filled out with ALU for two cars GVW 3500kg

## **Product short description:**

Internal dimension (cm): 850 x 210

Capacity: 2410 kg

DMC Min: 2700 kg

DMC Max: **3500 kg** 

**Product description:** 

**Standard features** 

## 3 braked axles 3 x 1350kg AL-KO orKNOTT

Overrun device 3500kg

Hot dip galvanized construction

Flat transport surface

### Wheels R13C

Support wheel

#### Filled out with alu sheet in the middle

Manual winch

Loading ramps made from galvanized steel 2,5m

Additional ramps on the sides to secure load

Wheel chocks