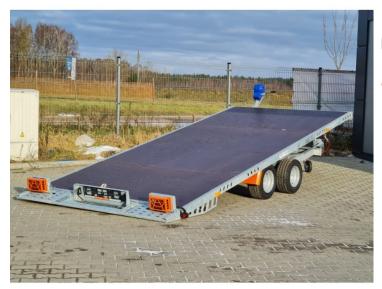

### **Product short description:**

Internal dimension (cm): 450 x 210

Capacity: 2320 kg

DMC Min: **1600 kg** 

DMC Max: 3000 kg

## **Product description:**

Gravity-tipping trailer, thanks to the anti-slip plywood floor, the trailer is universal, equipped with LED lighting with innovative covers against lamp damage.

Standard features

- Two braked axles 2x1500kg (tandem) AL-KO
- 3000kg AL-KO overrun device
- Hot dip galvanized frame
- Stable chassis, welded with a V-type drawbar
- Transport platform with gravity lifting and lowering system
- 195/55 R10C wheels
- Floor: waterproof, non-slip Multiplex waterproof plywood
- Opened side profiles, allowing additional load securing
- KNOTT manual winch
- Full LED lighting covers on lamps against damage
- Steel ramp on back
- Support wheel 150kg
- Plastic wheel chocks 2 pieces
- Spare wheel