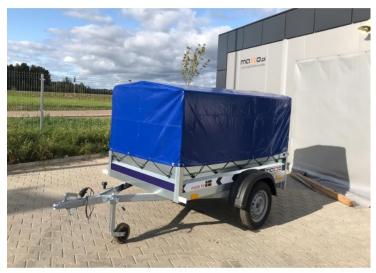

## NIEWIADÓW BO7202XL single axle trailer GVW 350-750kg with tarapaulin h-80 cm

## **Product short description:**

Internal dimension (cm): 206 x 122 x 37,5

Capacity: 620 kg

GVW Min: 350 kg

GVW Max: **750 kg** 

## **Product description:**

NIEWIADÓW BO7202XL trailer is a solid single axle trailer which is ideal for home and garden. It is a widened trailer with a higher side and the rear board can be opened. BO7202XL is a lightweight trailer that does not require not require maintenance, for category B.

Additional equipment

Rack with tarpaulin h-80 cm from the side

Spare wheel