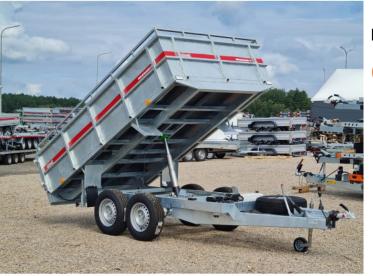

## Tipper GEWE KIPPER P3500 MAX with 3500kg GVW

Product price: 6,740.16 €

## **Product short description:**

Internal dimension (cm): 306 x 170 x 70

Capacity: 1905 kg

DMC Min: 1600 kg

DMC Max: 2600 kg

## **Product description:**

Standard equipment

2 x KNOTT braked axles

Sides made of aluminium panels

3-way hydraulic tipping system

Electric pump

Battery

Wheels 165R13C