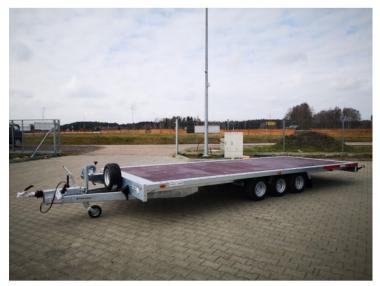

# **Product short description:**

Internal dimension (cm): 500 x 200

Capacity: 2714 kg

DMC Min: **1600 kg** 

DMC Max: **3500 kg** 

# **Product description:**

Flat platform trailer is a perfect choise to carry either vehicles or heavy, bulky loads. Skids are retained by the number plate holder. In railings option or a frame construction with a cover.

## **Standard equipment**

3 axle braked 3X1350 kg

195/50 R10C wheels

independent suspension, sprung on a torsion shaft

overrun brake 3500kg

support wheel

underframe: high-strength structural steel, welded construction

transport surface: high quality anti-slip plywood floor

loading ramps: perforated, anti-slip steel sheet with oval LOHR holes - dimension

 $2.4 \times 0.3 \text{m}$ 

transport surface dimension: 5×2m

manual winch