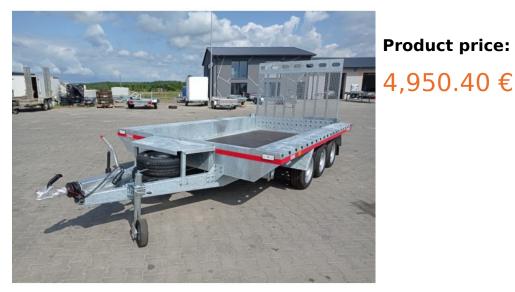

## B3500/3 GEWE three-axle trailer for transporting construction equipment GVW 3500 kg

**Product short description:** 

Internal dimension (cm): 400 x 180 x 25

Capacity: 2668 kg

GVW Min: 2700 kg

GVW Max: 3500 kg

**Product description:** 

A series of trailers intended for the transport of construction machines and very heavy materials. Stable chassis combined with a durable welded structure guarantees many years of durability of BUILDER TEMA trailers. Solid handles for securing the load ensure the safety of transported goods. Car trailers for the transport of BUILDER mini-excavators are available with sides or railings. The ramps can be lifted upwards or hidden under the floor.

Standard equipment

Chassis: Braked three axle AL-KO or KNOTT

Wheels 195/50R 13C

Shaft V-Type

Independent suspension, springed on torsion bar

Overrun brake AL-KO or KNOTT

Jockey wheel

Frame: closed steel profiles, welded

Waterproof plywood, anti-slip floor

Loading ramps: fully or two driveways

Support for excavator bucket

Spare wheel with bracket

Information:

Added specification on the website came from producers and distributors pages, despite the effort while we add them, they could have some mistakes. Descriptions and photos are not basis for claims from our company. If you found some mistakes in our description, please let us know to e-mail address sklep@mazzo.pl