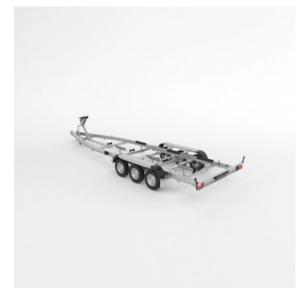

## TEMARED B35/3 ALU Aluminium three-axle boat trailer GVW 3500kg

**Product price:** 

5,426.40 €

## **Product short description:**

Internal dimension (cm): 799 x 179

External dimensions (cm): 919x238 cm

Maximum loading length: 799cm

Capacity: 2898 kg

DMC Min: 3000 kg

DMC Max: 3500 kg

**Product description:** 

A loadable full alu three-axle boat trailer. The BOAT series are trailers for transporting boats and yachts. The B35 trailer can carry a boat with a length of 8m. The gross vehicle weight is 3500 kg. The clever design allows quick disassembly of the rear beam. In addition, the fastenings on the cybants allow an easy adjustment of the trailer to the boat transported. This makes placing even a large boat on the trailer very comfortable.