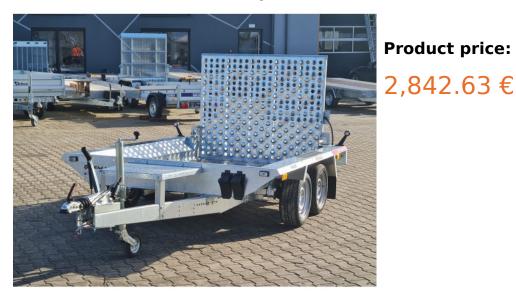

## BUILDER 2615/2 TEMARED Two-Axle Trailer for construction equipment transport GVW 2700 kg

Product short description:

Internal dimension (cm): 256 x 152 x 25

Capacity: 2168 kg

GVW Min: 2000 kg

GVW Max: 2700 kg

**Product description:** 

A series of trailers intended for the transport of construction machines and very heavy materials. Stable chassis combined with a durable welded structure guarantees many years of durability of BUILDER TEMA trailers. Solid handles for securing the load ensure the safety of transported goods. Car trailers for the transport of BUILDER mini-excavators are available with sides or railings. The ramps can be lifted upwards or hidden under the floor.

Standard equipment

Chassis: Braked two axle AL-KO or KNOTT 2x1350 kg

Wheels 195/50R 13C

Shaft V-Type

Overrun brake AL-KO or KNOTT

Automatic support wheel

Frame: closed steel profiles, welded

Waterproof plywood, anti-slip floor