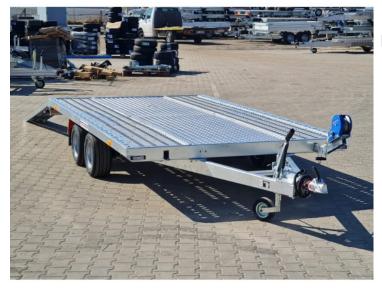

# Carplazzo 4027 LOHR + ALU Twin axles trailer GVW 2700kg

## **Product short description:**

Internal dimension (cm): 400 x 210

Capacity: 2134 kg

DMC Min: **1600 kg** 

DMC Max: **2700 kg** 

### **Product description:**

Carplazzo 4027 LOHR + ALU trailer equipped with LED lighting with innovative covers against lamp damage.

Standard features

- Two braked axles 2x1350kg (tandem) AL-KO
- 2700kg AL-KO overrun device
- Curb weight 566 kg
- Hot dip galvanized frame
- Stable chassis, welded with a V-type drawbar
- 195/55 R10C wheels steel rims
- Floor: LOHR aluminium
- Opened side profiles, allowing additional load securing
- KNOTT manual winch
- Full LED lighting covers on lamps against damage
- Steel ramps 2500 mm, perforated with a fast locking system
- Support wheel
- Plastic wheel chocks 2 pieces
- Spare wheel