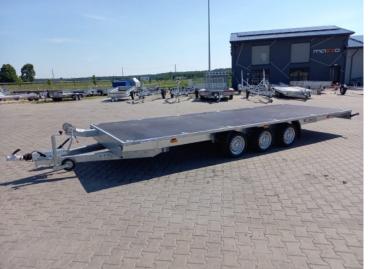

## **Product short description:**

Internal dimension (cm): 600 x 210 x 40

Load Capacity: 2530 kg

GVW Min: 2500 kg

GVW Max: 3500 kg

#### **Product description:**

Three axles are braked, 1350 kg each Standard equipment Overrun device 3500 kg Het dip galvanized construction Wheels 195/50 R13C

| Support wheel             | ٦ |
|---------------------------|---|
| Sparewheel                | _ |
| Spare-wheel-holder        |   |
| Hand winch                |   |
| 2.5.m.steel.ramps         |   |
| Plywood floor 15mm inside |   |
| Floor handles             |   |
|                           |   |

#### Axle shock absorbers