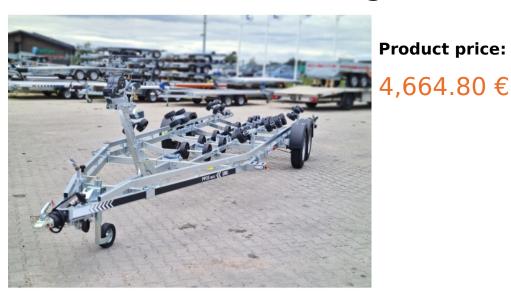

## **Product description:**

The PP35-8825 trailer is equipped with a parking brake and an overrun brake. Its stable construction is guaranteed by a specially designed guide with keel wheels, located along the loading surface. The whole structure is united by five transverse supports, the location of which can be adjusted in any way. In the frame, we can

adjust both the distribution of supports, sets of wheels and bottom rollers. Individual adjustment of these elements is important especially for trailer rental companies and companies engaged in transporting boats, yachts and similar equipment.

Standard equipment

2 braked axles

185R14C wheels

Overrun and parking brake

Hot-dip galvanized, corrosion-resistant trailer steel components

Function of adjusting the center of gravity of the trailer to the load (possible adjustment of the axle position)

Support wheel

Manual winch

Adjustable winch post

Rear LED lights - tilting to the side

Belt holders

Side roller supports: double (2 pieces) and quadruple (4 pieces)

Bottom supports: support wheels, cradle with rollers and keel wheels