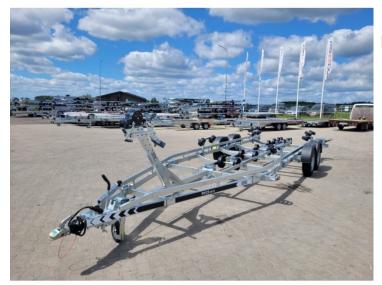

## Boat trailer Lorries PP25-8025 GVW 2500 kg

## **Product short description:**

External dimensions (cm): 801 x 252 cm

Max. boat lenght (cm): 780 cm

Load capacity: 1807 kg

GVW: **2500 kg** 

## **Product description:**

The trailer, on which you can easily transport a boat, motorboat or yacht, has a strong frame made of closed profile. In addition, it has been stiffened by the use of four transverse supports and a guide, located along the frame. On the guide are arranged four sets of bottom supports in the form of polyurethane wheels with a

diameter of fi 260 with metal rims and bottom rollers. At the end of the guide was placed the so-called cradle, which is a movable assembly of keel rollers and wheels, which has three sets of wheels with bottom rollers. Its operation is reduced to tilting while bringing the boat in or out of the trailer. Thanks to this and the side support system, placing the load is convenient and does not require much force.

Standard equipment:

2 braked axles

185R14C wheels

Overrun and parking brake

Hot-dip galvanized, corrosion-resistant trailer steel components

Function of adjusting the center of gravity of the trailer to the load (possible adjustment of the axle position)

Support wheel

Manual winch

Adjustable winch post

Rear LED lights - tilting to the sides

Belt holders

Quad roller side supports (4 pieces)

Bottom supports: keel wheels, cradle with rollers and wheels

Maximum boat length: 7,8m