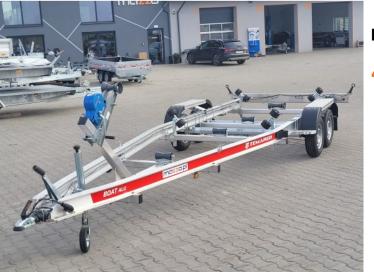

## TEMARED B27 ALUMINUM Boat Trailer GVW 2700kg SIDE ROLLERS

Product price: 4,226.88 €

## **Product description:**

Standard equipment

Twin axle WATERPROOF - waterproof bearings in hubs

Aluminum trailer

Wheels 185 R14C

Lenght of the loading area: 7,2 m with the rear beam extended

Shaft V-type

Belt winch

Jockey wheel

Side rollers - 4 pcs.

Snubber block

Keel rollers - 4 pcs.

Information:

Added specification on the website came from producers and distributors pages, despite the effort while we add them, they could have some mistakes. Descriptions and photos are not basis for claims from our company. If you found some mistakes in our description, please let us know to e-mail address sklep@mazzo.pl