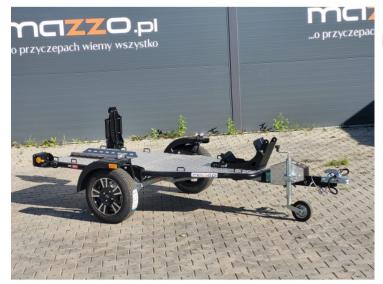

# Motorbike trailer LORRIES MT-1 GVW 750 tiltable with alloy rims

# **Product description:**

Standard equipment

One non-braked axle

R13 wheels (alloy rims)

Construction based on a stable frame, supported by transverse reinforcements

Floor made of non-slip aluminium sheet

Tilting trailer - easy and quick loading

Two guides (for the front and rear wheel of the motorbike)

10 fixing brackets

Hot dip galvanized frame, black powder coated

FOLDABLE IN HALF - made of two movable parts for easy storage

**LED** lighting

Manual winch