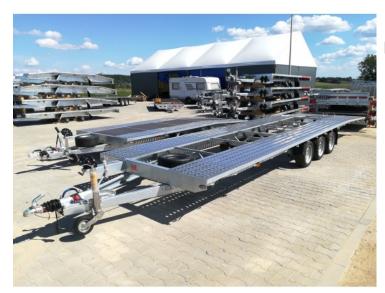

# Car Transporter Niewiadów (Boro) INDIANA 8.5x2.1m GVW 3500kg

# **Product short description:**

Internal dimension (cm): 850 x 210

Capacity: 2500 kg

DMC Min: **3500 kg** 

DMC Max: **3500 kg** 

## **Product description:**

Technical specification

Loading dimensions: 850 x 210 cm Permissible total weight: 2700-3500 kg Payload: approx. 2500 kg
Net weight: approx. 1000 kg
3 axles AL-KO or KNOTT 3 x 1350kg
Wheels 185 R14C
Winch
ALU floor in the middle
AL-KO or KNOTT coupling
Fully galvanized chassis with V-drawbar
Stand rails made of perforated metal
Strong support wheel
13-pin plug 12V
Ramps of steel under the loading floor