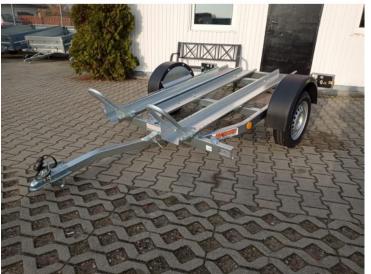

# GN064 Light trailer for two motorcycles Neptun N6-220 pm2 GVW 750 kg

Product price: 535.98 €

**Product short description:** 

Internal dimension (cm): 225 x 130

Capacity: 618 kg

DMC Max: 750 kg

#### **Product description:**

MOTO series by Neptun is characterized by solid and comfortable trailers, ensuring safe and stable driving. The trailers are equipped as standard with rails with brackets for attaching the front wheels of motorcycles and one overrun ramp. Trailers have a tilting loading platform that allows unloading without unhooking the trailer from the hitch. Lightweight trailer, without inspections, for category B.

#### **Standard equipment**

- Internal dimension: 225 x 130 cm
- GVW: 750 kg
- 1 unbraked axle KNOTT or AL-KO
- Wheels 155/70
- 2 transport rails with brackets
- 1 overrun ramp
- Strap holders

• Rear multifunctional lamps in a steel housing, thanks to which they are protected against mechanical damage