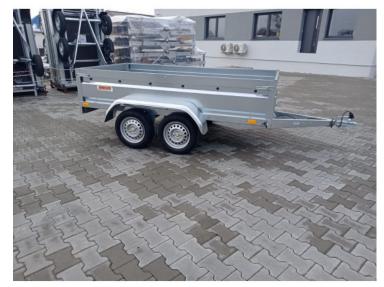

# Neptun GN148 N7-263 2 pro Twin axle light trailer GVW 750 kg

# **Product short description:**

Internal dimensions (cm): 263 x 129 x 45

Capacity: 495kg

Gross weight: 750kg

## **Product description:**

A trailer from the **PRO** series, characterised by high structural strength: fully welded frame and drawbar, cold-formed U-section frame stringers and its transverse beams.

The advantage of this series are the profiled sides high 45 cm, made of high-quality galvanised sheet metal. Specially profiled for high rigidity and impact resistance. The front and rear boards are openable, which is particularly useful for transporting long