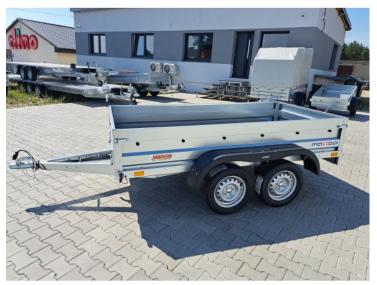

# **Product short description:**

Internal dimension (cm): 263 x 129 x 40

Capacity: 203 kg

DMC Max: 750 kg

## **Product description:**

The **RUSTIK** line of trailers is characterised by its high structural strength, which is ensured by the fully welded frame and drawbar, the cold-formed U-section frame stringers and its transverse beams.

An unquestionable advantage of this series are the profiled sides, 400 mm high,

made of high-quality galvanised sheet metal. Specially profiled for high rigidity and impact resistance. The front and rear boards are openable, which is particularly useful for transporting long loads. All sides (front, rear and sides) are fully removable to provide a flat platform for carrying larger loads.

#### Standard features

- Loading space: **263** x **129** x **40** 

- Maximum load: 750 kg

- 2 non-braked axles KNOTT or AL-KO

- Wheels 155/70 R13C
- Tilting platform
- Floor brackets
- Multifunctional lights mounted under the rear board
- Opening front and rear side
- All side panels removable
- Hot-dip galvanised construction