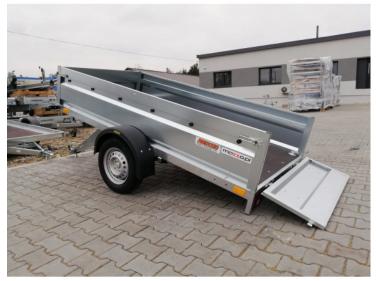

## **Product short description:**

Internal dimension (cm): 263 x 129 x 45

Load Capacity: 533 kg

GVW Max: 750 kg

## **Product description:**

A trailer from the PRO series, characterised by high structural strength: fully welded frame and drawbar, cold-formed U-section frame stringers and its transverse beams.

The advantage of this series are the profiled sides, as high as 45 cm, made of high-quality galvanised sheet metal. Specially profiled for high rigidity and impact resistance. The front and rear boards are openable, which is particularly useful for

transporting long loads. All sides (front, rear and sides) are fully removable, giving you a flat platform for carrying larger loads.

The PRO series trailers have a tilting load bed, which makes it much easier to unpack the load.

#### Standard features

- Loading space: **263 x 129 x 45** 

- Maximum load: 750 kg

- 4-leaf spring with shock absorber

- 155/70 R13 wheels

- Tiltable load carrier

- Floor brackets
- Drawbar with reinforcement, independent suspension
- Multifunctional lights mounted under the rear board
- Opening front and rear boards
- All side panels removable
- Hot-dip galvanised construction