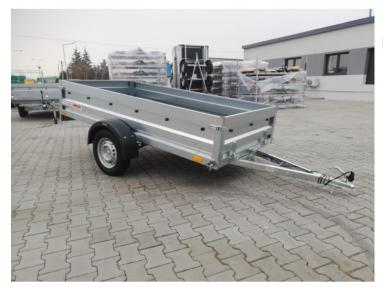

## **Product short description:**

Internal size: 236 x 129 x 40

Capacity: **550kg** 

GVW Max: 750kg

An unquestionable advantage of this series are the profiled sides, 400 mm high, made of high-quality galvanised sheet metal. Specially profiled to achieve high

rigidity and impact resistance. The front and rear boards are openable, which is particularly useful for transporting long loads. All sides (front, rear and sides) are fully removable.

Trailers in the RUSTIK series have a tilting load bed, which makes it much easier to unload the goods.

Lightweight trailer, without inspections, for category B

#### Standard features

Usable space: 236 x 129 x 40

Gross weight: 750 kg

1 non-braked axle KNOTT or AL-KO

Wheels 155/70 R13C

Tilt floor

Floor brackets

Multifunctional lights mounted under the rear board

Opening front and rear boards

All side panels removable

Hot-dip galvanised construction