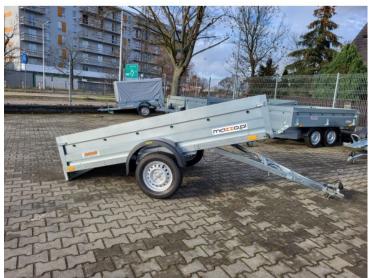

# GN158 one axle light trailer Neptun N7-263 rt GVW 750 kg

Product price: 799.49 €

**Product short description:** 

Internal size: 263 x 129 x 40

Capacity: 554kg

GVW Max: 750kg

#### **Product description:**

NEPTUN trailer from the RUSTIK line is characterized by high structural strength, which is ensured by a fully welded frame and drawbar, cold-formed U-section frame stringers and its transverse beams.

An unquestionable advantage of this series are the profiled sides, 400 mm high,

made of high-quality galvanized sheet metal. Profiled specifically to achieve high rigidity and impact resistance. The front and rear sides are openable - it is useful for transporting long loads. All sides (front, rear and sides) are fully removable, so you can get a flat platform for carrying larger loads.

## Standard equipment

- Loading space: 268 x 129 x 40
- GVW: 750 kg
- 1 unbraked axle KNOTT or AL-KO
- Wheels 155/70

- Tiltable cargo box
- Floor brackets
- Reinforced arrow drawbar, independent suspension
- Multifunctional lights mounted under the rear board
- Front and rear can be opened
- All sides are removable
- Hot-dip galvanized construction