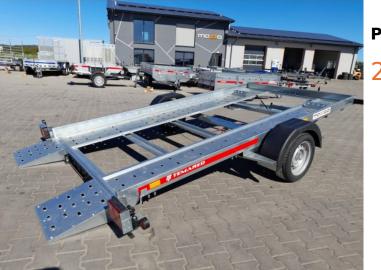

## TEMARED CARFLAT 3518U one-axle car transporter GVW 1600-1800kg

Product price: 2,035.38 €

## **Product short description:**

Internal dimension (cm): 352 x 183

Capacity: 1427 kg

DMC Min: 1600 kg

DMC Max: 1800 kg

## **Product description:**

Solid trailers and car transporter trailers. In CAR series you will find car transporter like CAR 4020 S and CAR 4520 S, car transporter with beaver tail - CAR PLUS, flat trailers - CAR PLATFORM, CAR FLAT, CARPLATFORM 4020 S and the perfect tipping car transporter CAR KEEPER which set apart a really low drive in angle - only 11 pitch

and low gravity level. Tested construction and strengthened profiles will guaranteeing long-term durability of trailers from CAR series

Standard equipment

One axle 1800kg AL-KO or KNOTT

Wheels 195/50 R13 C

Shaft V-Type with overrun device AL-KO or KNOTT

Support frame: welded, galvanized

Loading area: in the part under "the wheels" perforated plate, anti-slip, with oval holes type LOHR,

galvanized; optional: anti-slip plywood inside

Ramps: perforated steel sheet type lohr, anti- slip, with oval holes, 2 meters long

Information:

Added specification on the website came from producers and distributors pages, despite the effort while we add them, they could have some mistakes. Descriptions and photos are not basis for claims from our company. If you found some mistakes in our description, please let us know to e-mail address sklep@mazzo.pl