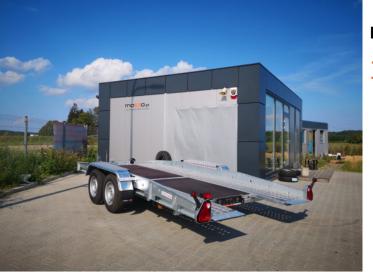

## Tow Truck Niewiadow (Boro) WENUS 4.1 with DMC 2700kg

Product price: 3,979.36 €

## **Product short description:**

Internal dimension (cm): 410 x 195

Capacity: 2100 kg

DMC Min: 2700 kg

DMC Max: 2700 kg

## **Standard Equipment**

Two Braked Axles

Overrun device 2700kg

Hot-dip galvanized construction

185R14C Wheels

Support wheel

Spare wheel

Spare wheel holder