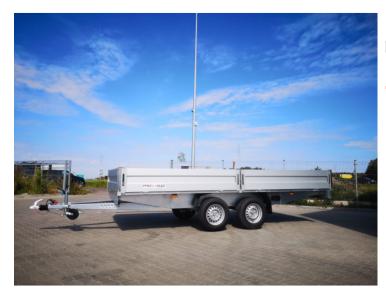

# BOSS 4.5 Boro Two-axle trailer with a GMC of 2700kg

# **Product short description:**

Internal dimension (cm): 450 x 200 x 40

Capacity: 2010 kg

DMC Min: 2000 kg

DMC Max: **2700 kg** 

### **Product description:**

The universal truck trailer BOSS (trailer-tow truck) equipped with 40 cm sides, is designed for transporting various types of goods. The transport surface of the trailer is made of anti-slip plywood, waterproof, equipped with 16 cargo handles. The floor can be made of galvanized steel, aluminum or a combination of a plywood board with

Standard Equipment

Two braked axles

Overrun device 2700kg

Hot-dip galvanized construction

185R14C Wheels

Support wheel

Spare wheel

Spare wheel holder

Plywood floor in the middle 15mm

Wheel chocks

40cm sideboards