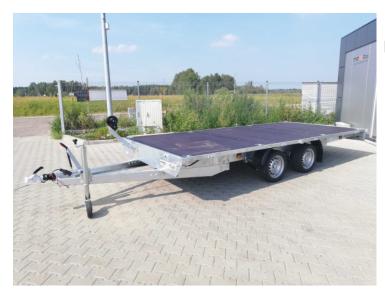

# Niewiadow (boro) car transporter Atlas 4.5m 2700kg

### **Product short description:**

Internal dimension (cm): 450 x 200

Capacity: 1980 kg

DMC Min: 2700 kg

DMC Max: 2700 kg

## **Product description:**

Standard equipment

2 braked axles 2x 1350kg Overrun device 2700kg Galvanized construction
Waterproof plywood floor 15mm
Wheels 185R14C
Support wheel
Spare wheel
Winch
Ramps under the loading area
Overrun device
Lights
13pin plug