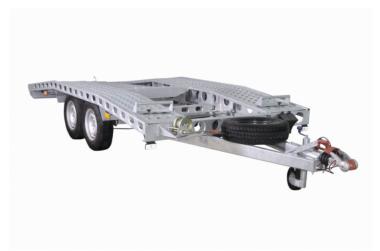

# Car Transporter Wiola L26G45 GVW 2700kg

## **Product short description:**

Internal dimension (cm): 450 x 200

Capacity: 1950 kg

DMC Min: **1600 kg** 

DMC Max: 2700 kg

### **Product description:**

Standard features

Overrun device 2700KG with AKS driving stabilizer

Two braked axles both for 1350kg AL-KO

Hot dip galvanized construction

Wheels 185R14C

Support wheel fi60mm

Steel ramps 224cm