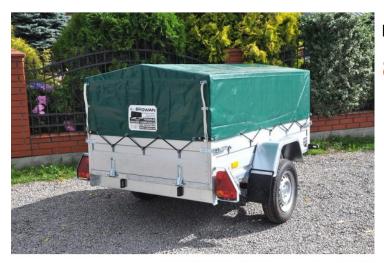

## **Product short description:**

Internal dimension (cm): 195 x 125 x 80

GVW Min (kg):

400

GVW Max (kg): 750

#### **Product description:**

RYDWAN single-axle trailers are produced on reinforced ŻUK springs and 750 kg

KNOTT steering axles. The frame in these trailers is made of closed profiles and is hotdip galvanized. The floor is made of non-slip waterproof plywood and steel sides coated with magnelis corrosion protection - up to 3x more resistant than galvanised steel

### **Standard equipment**

Suspension: spring or steering axle 750 kg

Reinforced hitch 800 kg

Hot-dip galvanized construction

Floor made of non-slip waterproof plywood

Wheels 13"

Steel sides coated with magnelis corrosion protection - up to 3x more resistant than galvanised steel 35cm

Tilt with 50cm frame (from the floor 80cm)

Total height from the ground: 145 cm

Support wheel