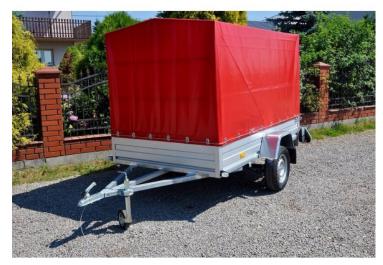

## **Product short description:**

Internal dimension (cm): 245 x 145 x 150

GVW Min (kg)400GVW Max (kg)750

### **Product description:**

RYDWAN single-axle trailers are produced on reinforced ŻUK springs and 750 kg KNOTT steering axles. The frame in these trailers is made of closed profiles and is hot-dip galvanized. The floor is made of non-slip waterproof plywood and steel sides coated with magnelis corrosion protection - up to 3x more resistant than galvanised steel

## Standard equipment

Suspension: spring

Reinforced hitch 800 kg

Hot-dip galvanized construction

Floor made of non-slip waterproof plywood

Wheels 13"

Steel sides 35cm coated with magnelis corrosion protection - up to 3x more resistant than galvanised steel

Tilt with 120cm frame (from the floor 150cm)

Total height from the ground: 215 cm

Support wheel