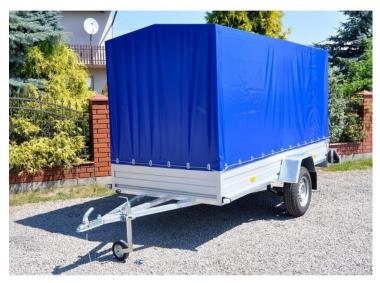

### **Product short description:**

Internal dimension (cm): 345 x 145 x 170

GVW Min: 400 kg

GVW Max: **750 kg** 

#### **Product description:**

RYDWAN single-axle trailers are produced on reinforced ŻUK springs and 750 kg KNOTT steering axles. The frame in these trailers is made of closed profiles and is hot-dip galvanized. The floor is made of non-slip waterproof plywood and steel sides

#### **Standard equipment**

Suspension: reinforced spring

Reinforced hitch 1400 kg

Hot-dip galvanized construction

Floor made of non-slip waterproof plywood

Wheels 14"

Steel sides 35cm coated with magnelis corrosion protection - up to 3x more resistant than galvanised steel

Tilt with 140cm frame (from the floor 170cm)

Total height from the ground: 235 cm

Support wheel