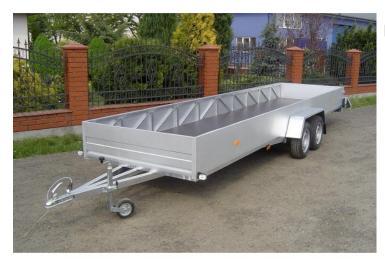

## **Product short description:**

Internal dimension (cm): 600 x 150 x 35

GVW Min: 400 kg

GVW Max: **750 kg** 

#### **Product description:**

The RYDWAN two-axle trailers are manufactured on KNOTT steering axles. The frame in these trailers is made of closed profiles and is hot-dip galvanized. The floor is made of non-slip waterproof plywood, while steel sides coated with magnelis corrosion protection - up to 3x more resistant than galvanised steel.

# Standard equipment

Suspension: KNOTT steering axles 2x750kg

Strong hitch 1400 kg

Hot-dip galvanized construction

The floor is made of non-slip waterproof plywood

Wheels 13 "

35cm steel sides coated with magnelis corrosion protection - up to 3x more resistant than galvanised steel