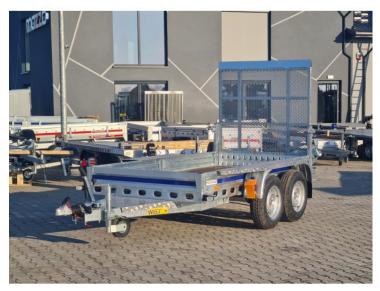

## WIOLA B2630 trailer for transporting construction equipment with a loading gate GVW 2700kg

## **Product short description:**

Internal dimension (cm): 292 x 142 x 20

Capacity: 2076 kg

GVW Min: **1600 kg** 

GVW Max: 2700 kg

## **Product description:**

| Wheels 185/R14C                                                                                                                                                                                                                                                                                                                        |
|----------------------------------------------------------------------------------------------------------------------------------------------------------------------------------------------------------------------------------------------------------------------------------------------------------------------------------------|
| Jockey wheel                                                                                                                                                                                                                                                                                                                           |
| Ramp chocks                                                                                                                                                                                                                                                                                                                            |
| Belt handles 4 pieces - welded into the frame                                                                                                                                                                                                                                                                                          |
| Light installation 12V/24V according to the regulation                                                                                                                                                                                                                                                                                 |
| Added specification on this webside are came from producers and distributors pages, despite the effort while we put them they could include some mistakes. Descriptions and photos are not basis for claims from our company. If you will found some mistakes in our description, please let us know on e-mail address                 |
| Information: Added specification on the website came from producers and distributors pages, despite the effort while we add them, they could have some mistakes. Descriptions and photos are not basis for claims from our company. If you found some mistakes in our description, please let us know to e-mail address sklep@mazzo.pl |