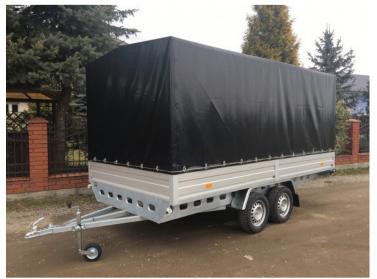

# **Product short description:**

Internal dimension (cm): 350 x 195 x 170

## **Product description:**

These RYDWAN twin axles trailers are manufactured on KNOTT steering axles. The frame, in these trailers, is made of closed profiles and is hot-dip galvanized. The floor is made of waterproof non-slip plywood, while steel sides coated with magnelis corrosion protection - up to 3x more resistant than galvanised steel.

Standard equipment

Suspension: KNOTT steering axles 2x750kg

Reinforced hitch 1400kg

Hot-dip galvanized construction

Floor made of waterproof non-slip plywood

13 "wheels

35cm steel sides coated with magnelis corrosion protection - up to 3x more resistant than galvanised steel

Tarpaulin with 140cm frame (170cm from the floor)

Total height from the ground: 255cm

Opening side from the driver's side

Support wheel