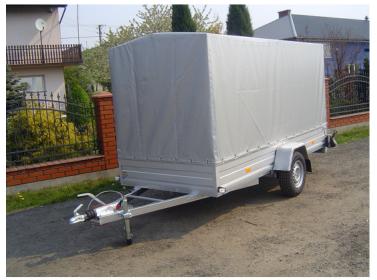

# EURO A-1800/E3 Rydwan

# **Product short description:**

Internal dimension (cm): 300 x 150 x 170

### **Product description:**

RYDWAN single axle trailers are manufactured on 750 kg, 1300kg or 1800kg KNOTT or AL-KO braking systems. The frame, in these trailers, is made of closed profiles and is hot-dip galvanized. The floor is made of waterproof non-slip plywood, while steel sides coated with magnelis corrosion protection - up to 3x more resistant than galvanised steel.

Standard equipment

Braking system 1800kg

Hot-dip galvanized construction

Floor made of waterproof non-slip plywood

14 "wheels

35cm steel sides coated with magnelis corrosion protection - up to 3x more resistant than galvanised steel

Tarpaulin with 140cm frame