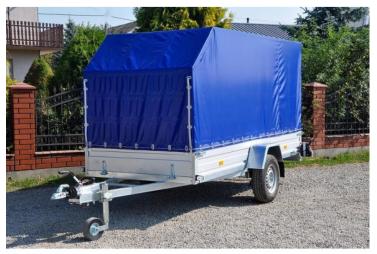

# EURO A-1300/G3 Rydwan

## **Product short description:**

Internal dimension (cm): 350 x 150 x 170

#### **Product description:**

RYDWAN single axle trailers are manufactured on 750 kg, 1300kg or 1800kg KNOTT or AL-KO braking systems. The frame, in these trailers, is made of closed profiles and is hot-dip galvanized. The floor is made of waterproof non-slip plywood, while steel sides coated with magnelis corrosion protection - up to 3x more resistant than galvanised steel.

Standard equipment

Braking system 1300kg

Hot-dip galvanized construction

Floor made of waterproof non-slip plywood

14 "wheels

35cm steel sides coated with magnelis corrosion protection - up to 3x more resistant than galvanised steel

Tarpaulin with 140cm frame