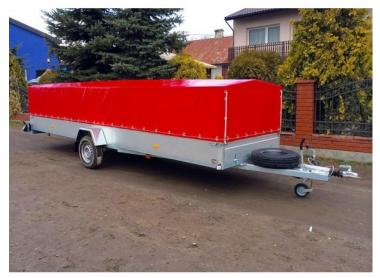

# **Product short description:**

Internal dimension (cm): 600 x 150 x 130

GVW Min: 800 kg

GVW Max: **1300 kg** 

#### **Product description:**

Braked single axle Rydwan trailers are produced with the braking systems of 750 kg, 1300 kg or 1800 kg KNOTT or AL-KO. The frame of these trailers is made of closed profiles and is hot-dip galvanized. The floor is made of non-slip waterproof plywood,

while the sides of the trailer are made of high-pressure aluminum-zinc sheet (ALU-ZINK).

## **Standard equipment**

Braking system 1300 kg

Hot dip galvanized construction

The floor is made of non-slip waterproof plywood

14 "wheels

The sides are made of 35cm aluminum-zinc sheet

Tarpaulin with 100cm frame (130cm from the floor)