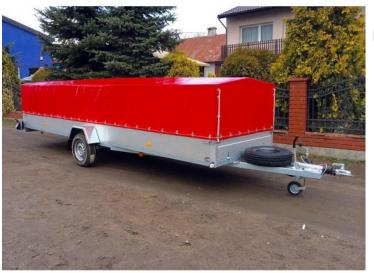

## **Product description:**

Braked single axle Rydwan trailers are produced with the braking systems of 750 kg, 1300 kg or 1800 kg KNOTT or AL-KO. The frame of these trailers is made of closed profiles and is hot-dip galvanized. The floor is made of non-slip waterproof plywood,

while the sides of the trailer are made of high-pressure aluminum-zinc sheet (ALU-ZINK).

## Standard equipment

Braking system 1800 kg

Hot dip galvanized construction

The floor is made of non-slip waterproof plywood

14 "wheels

The sides are made of 35cm aluminum-zinc sheet

Tarpaulin with 100cm frame (130cm from the floor)