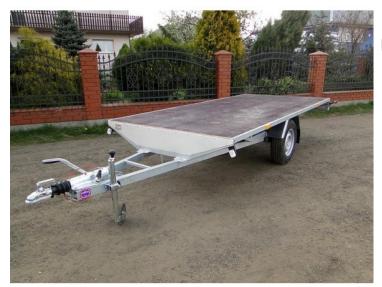

## **Product short description:**

Internal dimension (cm): 400 x 195

#### **Product description:**

RYDWAN one-axle trailers are produced on 750 kg, 1300kg or 1800kg KNOTT or AL-KO braking systems. The frame, in these trailers, is made of closed profiles and is hot-dip galvanized. The floor is made of waterproof non-slip plywood, while the trailer's sides are made of high-pressure aluminum-zinc sheet (ALU-CYNK).

### Standard equipment

Braking system 1300kg

Hot-dip galvanized construction

Floor made of waterproof non-slip plywood

14 "wheels

Support wheel