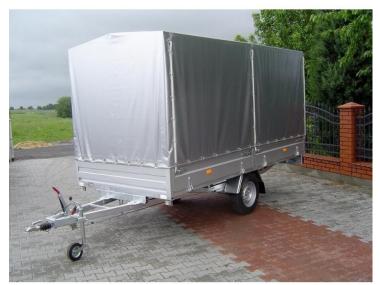

### **Product short description:**

Internal dimension (cm): 300 x 195 x 170

#### **Product description:**

RYDWAN single axle trailers are produced on 750 kg, 1300kg or 1800kg KNOTT or AL-KO braking systems. The frame, in these trailers, is made of closed profiles and is hot-dip galvanized. The floor is made of waterproof non-slip plywood, while steel sides coated with magnelis corrosion protection - up to 3x more resistant than galvanised steel.

#### Standard equipment

Braking system 750kg

Hot-dip galvanized construction

Floor made of waterproof non-slip plywood

14 "wheels

35cm steel sides coated with magnelis corrosion protection - up to 3x more resistant than galvanised steel

Tarpaulin with 140cm frame

Opening side from the driver's side