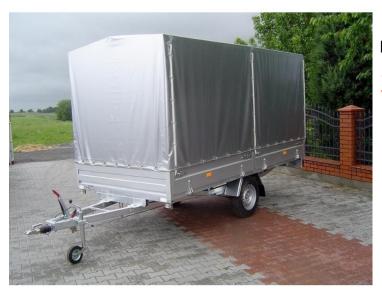

### **Product description:**

RYDWAN single axle trailers are produced on 750 kg, 1300kg or 1800kg KNOTT or AL-KO braking systems. The frame, in these trailers, is made of closed profiles and is hot-dip galvanized. The floor is made of waterproof non-slip plywood, while the trailer's sides are made of high-pressure aluminum-zinc sheet (ALU-CYNK).

#### Standard equipment

Braking system 1800kg

Hot-dip galvanized construction

Floor made of waterproof non-slip plywood

14 "wheels

35cm aluminium-zink sheet sides

Tarpaulin with 140cm frame

Opening side from the driver's side