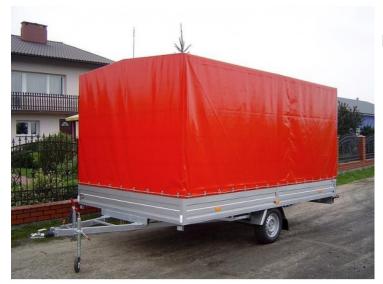

# **Product short description:**

Internal dimension (cm): 350 x 195 x 170

### **Product description:**

RYDWAN single axle trailers are manufactured on 750 kg, 1300kg or 1800kg KNOTT or AL-KO braking systems. The frame, in these trailers, is made of closed profiles and is hot-dip galvanized. The floor is made of waterproof non-slip plywood, while the trailer's sides are made of high-pressure aluminum-zinc sheet (ALU-CYNK).

Standard equipment

Braking system 750kg

Hot-dip galvanized construction

Floor made of waterproof non-slip plywood

14 "wheels

Tarpaulin with 140cm frame (170cm from the floor)

Total height from the ground: 255cm